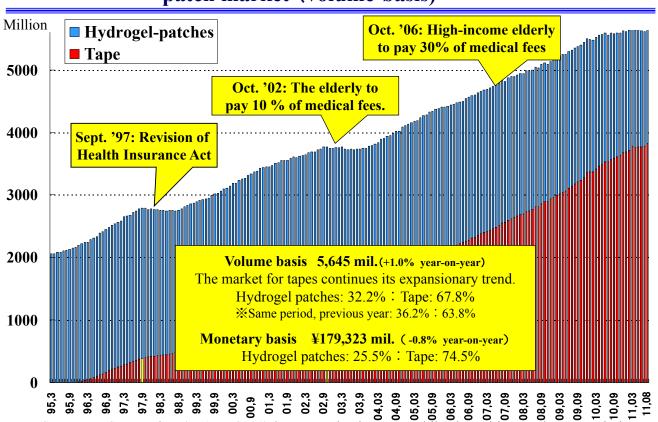

#### Trends of second-generation Non-Steroidal anti-inflammatory Islamitsu patch market (volume-basis)

Source: IMS, JPM data (~Aug. 2011) \*No reproduction or republication without written permission.

Patch and Care of People around the World