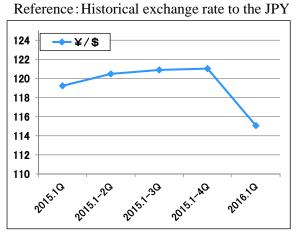

## 3. Influence of the currency exchange

## disamitsu

<Consolidated PL, FY02/2017 currency effects (YoY) >

| (Unit: ¥ million) | 1 yen appreciation of the<br>yen against the dollar,<br>currency effects |
|-------------------|--------------------------------------------------------------------------|
| Net sales         | ▲275                                                                     |
| CoGS              | +85                                                                      |
| SG&A costs        | +150                                                                     |
| Operating profits | <b>▲</b> 40                                                              |

#### <currency exchange>

| Actual/Forecast | Q1        | Q1        | Forecast  |
|-----------------|-----------|-----------|-----------|
| rate            | FY02/2016 | FY02/2017 | FY02/2017 |
| ¥/\$            | ¥119.23   | ¥115.06   | ¥115.00   |