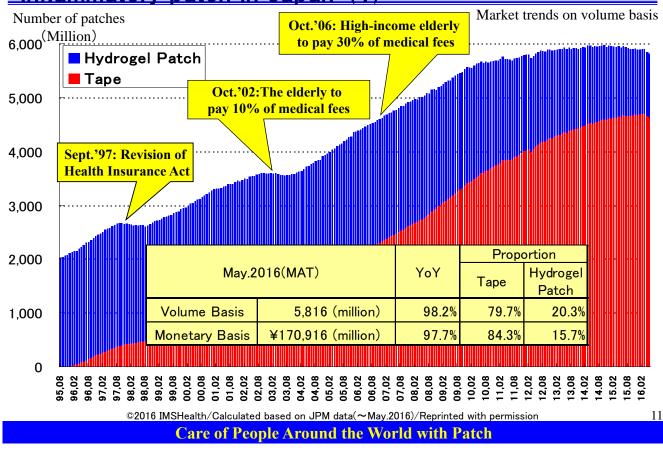

# 7. Trends of second-generation non-steroidal antilisamitsu inflammatory patch in Japan (1)